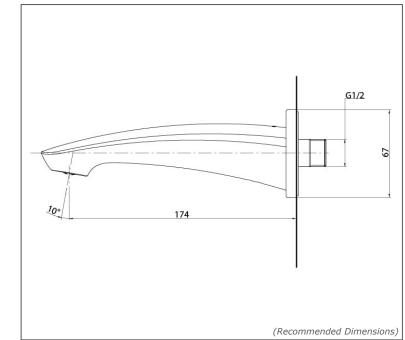

## **SPECIFICATIONS**

- Finish
- : Chrome
- Material Brass :
- Water Pressure
- : 0.25MPa~0.75MPa