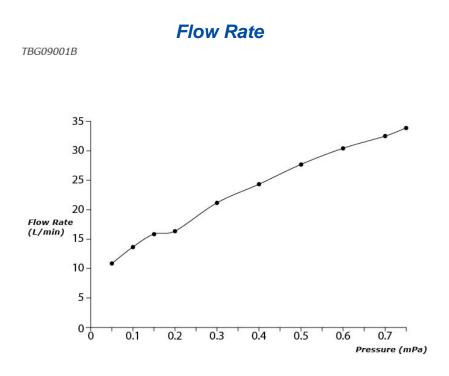

## **SPECIFICATIONS**

- Finish
- : Chrome
- Material Brass :
- Water Pressure
- : 0.25MPa~0.75MPa